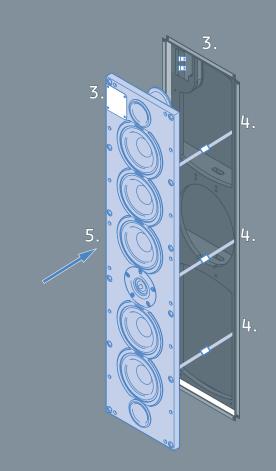

## installation

- Remove all screws on MDF protective cover panel on back box using Phillips head screw driver. Now gently remove MDF protective

  COVER.

  C
- 2. Clear away any excess plasterboard flushing compound if necessary
- 3. Orientate front baffle to align terminal panel will terminal cover on front baffle (see diagram)
- Connect 3 X block connectors on front baffle to corresponding connectors on back box (see diagram)
- **5.** Carefully push front baffle into back-box edging.
- **6.** Fasten front baffle to backbox using supplied Alan key head screws.